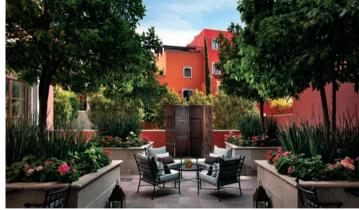

Each property has between 420 and 750 square meters in area.

They feature 2, 4 and 5 bedrooms, marble bathrooms and walk-in closets, ample living areas, patios, garden, kitchen with Viking® equipment, elevator (except for the 2 bedroom ones), private underground parking and terrace on the top floor with a barbecue, fireplace, jacuzzi and spectacular views of the town centre.

## EQUIPMENT

- Fully equipped kitchens with Viking® appliances
- 48" FHD televisions and cable TV service in all rooms
- · iPod Stations
- Fireplaces and Safety Boxes
- Closets for each room
- Full bathrooms with double sinks and separate shower for each room
- · Terrace equipped with jacuzzi, grill and fireplace
- Lifts available in all residences
- Private underground parking for two cars
- · Pet Program
- Art Gallery