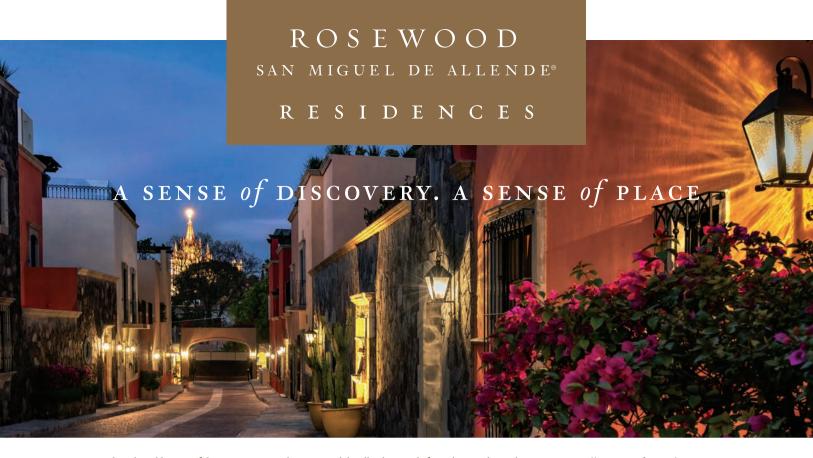

The colonial luxury of the iconic Rosewood San Miguel de Allende extends from their traditional rooms to its collection of Residences, offering guests a supreme level of opulence and privacy designed to enjoy a long-term vacation or a weekend in spacious surroundings that reflect the history and architecture of the destination that hosts them.

Each residence is unique in its layout, design, and decoration, even though they all preserve the same colonial style and consider in every detail the colors and allure of this historical destination, a World Heritage Site. Decorative elements include local quarries and wood, refined furniture made by Mexican artisans, and masterpieces of art and antiques that are reflections of both traditional and contemporary Mexico. For their convenience, guests of the Residences can request exclusive privileges, ranging from pre-arrival provisioning, private chef and 24-hour butler service, to the arrangement of an intimate dinner on the terrace of their residence. Besides, they have at their disposal all the amenities and services of the hotel, such as swimming pools, 1826 RESTAURANT AND BAR, LUNA ROOFTOP TAPAS BAR and the renowned SENSE, A ROSEWOOD® SPA.