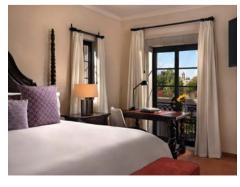

Each property has between 420 and 750 square meters in area.

They feature 2, 4 and 5 bedrooms, marble bathrooms and walk-in closets, ample living areas, patios, garden, kitchen with Viking® equipment, elevator (except for the 2 bedroom ones), private underground parking and terrace on the top floor with a barbecue, fireplace, jacuzzi and spectacular views of the town centre.

## EQUIPMENT

- Fully equipped kitchens with Viking® appliances
- 48" FHD televisions and cable TV service in all rooms
- · iPod Stations
- Fireplaces and Safety Boxes
- Closets for each room
- Full bathrooms with double sinks and separate shower for each room
- · Terrace equipped with jacuzzi, grill and fireplace
- Lifts available in all residences
- Private underground parking for two cars
- · Pet Program
- Art Gallery