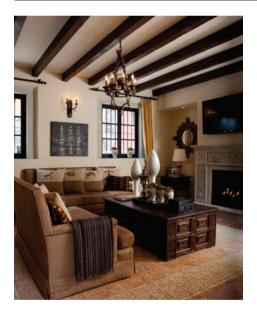

Each residence is unique in its layout, design, and decoration, even though they all preserve the same colonial style and consider in every detail the colors and allure of this historical destination, a World Heritage Site. Decorative elements include local quarries and wood, refined furniture made by Mexican artisans, and masterpieces of art and antiques that are reflections of both traditional and contemporary Mexico. For their convenience, guests of the Residences can request exclusive privileges, ranging from pre-arrival provisioning, private chef and 24-hour butler service, to the arrangement of an intimate dinner on the terrace of their residence. Besides, they have at their disposal all the amenities and services of the hotel, such as swimming pools, 1826 RESTAURANT AND BAR, LUNA ROOFTOP TAPAS BAR and the renowned SENSE, A ROSEWOOD® SPA.

Each property has between 420 and 750 square meters in area.

They feature 2, 4 and 5 bedrooms, marble bathrooms and walk-in closets, ample living areas, patios, garden, kitchen with Viking® equipment, elevator (except for the 2 bedroom ones), private underground parking and terrace on the top floor with a barbecue, fireplace, jacuzzi and spectacular views of the town centre.