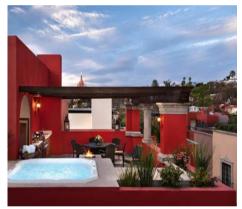

Each property has between 420 and 750 square meters in area.

They feature 2, 4 and 5 bedrooms, marble bathrooms and walk-in closets, ample living areas, patios, garden, kitchen with Viking® equipment, elevator (except for the 2 bedroom ones), private underground parking and terrace on the top floor with a barbecue, fireplace, jacuzzi and spectacular views of the town centre.

## EQUIPMENT

- Fully equipped kitchens with Viking® appliances
- 48" FHD televisions and cable TV service in all rooms
- · iPod Stations
- Fireplaces and Safety Boxes
- Closets for each room
- Full bathrooms with double sinks and separate shower for each room
- · Terrace equipped with jacuzzi, grill and fireplace
- Lifts available in all residences
- Private underground parking for two cars
- · Pet Program
- Art Gallery