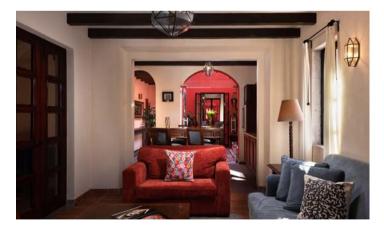

Each residence is unique in its layout, design, and decoration, even though they all preserve the same colonial style and consider in every detail the colors and allure of this historical destination, a World Heritage Site. Decorative elements include local quarries and wood, refined furniture made by Mexican artisans, and masterpieces of art and antiques that are reflections of both traditional and contemporary Mexico. For their convenience, guests of the Residences can request exclusive privileges, ranging from pre-arrival provisioning, private chef and 24-hour butler service, to the arrangement of an intimate dinner on the terrace of their residence. Besides, they have at their disposal all the amenities and services of the hotel, such as swimming pools, 1826 RESTAURANT AND BAR, LUNA ROOFTOP TAPAS BAR and the renowned SENSE, A ROSEWOOD® SPA.

Each property has between 420 and 750 square meters in area.

They feature 2, 4 and 5 bedrooms, marble bathrooms and walk-in closets, ample living areas, patios, garden, kitchen with Viking® equipment, elevator (except for the 2 bedroom ones), private underground parking and terrace on the top floor with a barbecue, fireplace, jacuzzi and spectacular views of the town centre.